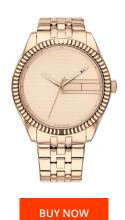

## Tommy Hilfiger ladies' watch TH1782082 Specifications

This document contains all the specifications for the Tommy Hilfiger Lee TH1782082 ladies' watch. We at the DIALANDO® watch store offer a large selection of authentic watches from the best watch brands in the world.

https://www.dialando.nl/

| PRODUCT INFORMATION | N                      |
|---------------------|------------------------|
| EAN                 | 7613272324342          |
| Gender              | Ladies                 |
| Brand               | Tommy Hilfiger         |
| Collection          | Lee                    |
| Warranty [years]    | 2                      |
| PRODUCT EXECUTION   |                        |
| Display Type        | Analogue               |
| Movement type       | Quartz (Battery)       |
| Functions           | Second / Hour / Minute |
| MEASURES            |                        |
| Case width [mm]     | 38                     |

| MATERIAL & COLOUR    |                 |
|----------------------|-----------------|
| Strap Material       | Stainless steel |
| Strap Colour         | Rose gold       |
| Case Material        | Stainless steel |
| Colour of the dial   | Rose gold       |
| Glass                | Mineral glass   |
|                      |                 |
| DETAILS              |                 |
| <b>DETAILS</b> Clasp | Folding clasp   |