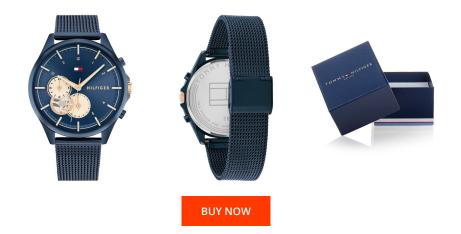

## **DIALANDO**<sup>®</sup>

Tommy Hilfiger ladies' watch 1782418 Specifications

This document contains all the specifications for the Tommy Hilfiger Quinn 1782418 ladies' watch. We at the DIALANDO® watch store offer a large selection of authentic watches from the best watch brands in the world. https://www.dialando.nl/

| PRODUCT INFORMATION |                  | MATERIAL & COLOUR  | MATERIAL & COLOUR |  |
|---------------------|------------------|--------------------|-------------------|--|
| EAN                 | 7613272437318    | Strap Material     | Stainless steel   |  |
| Gender              | Ladies           | Strap Colour       | Blue              |  |
| Warranty [years]    | 2                | Colour of the dial | Blue              |  |
|                     |                  | Glass              | Mineral glass     |  |
|                     |                  |                    |                   |  |
| PRODUCT EXECUTION   |                  | DETAILS            |                   |  |
| Display Type        | Analogue         | Clasp              | Clip clasp        |  |
| Movement type       | Quartz (Battery) | Water resistant    | 3 ATM             |  |
|                     |                  |                    |                   |  |
| MEASURES            |                  |                    |                   |  |
| Case width [mm]     | 38               |                    |                   |  |
|                     |                  |                    |                   |  |