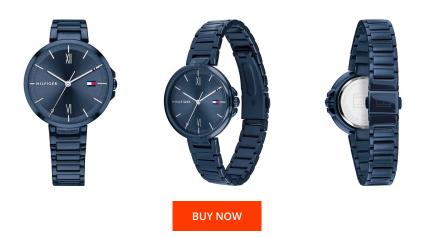

| PRODUCT INFORMATION |               | MATERIAL & COLOUR | MATERIAL & COLOUR |  |
|---------------------|---------------|-------------------|-------------------|--|
| EAN                 | 7613272378666 | Strap Material    | Stainless steel   |  |
| Gender              | Ladies        | Strap Colour      | Blue              |  |
| Warranty [years]    | 2             | Case Material     | Stainless steel   |  |
|                     |               | Case Colour       | Blue              |  |
|                     |               | Case Surface      | Polished          |  |

Water resistant

| PRODUCT EXECUTION |                        |  |  |  |
|-------------------|------------------------|--|--|--|
| Display Type      | Analogue               |  |  |  |
| Movement type     | Quartz (Battery)       |  |  |  |
| Functions         | Second / Minute / Hour |  |  |  |

| Colour of the dial | Blue                             |
|--------------------|----------------------------------|
| Glass              | Hardened glass / Mineral glass   |
| DETAILS            |                                  |
| Bezel              | Fixed                            |
| Case Bottom        | Stainless steel bottom / Pressed |
| Clasp              | Folding clasp                    |
|                    |                                  |