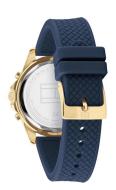

| MATERIAL & COLOUR    |               |
|----------------------|---------------|
| Strap Material       | Silicone      |
| Strap Colour         | Blue          |
| Colour of the dial   | Blue          |
| Glass                | Mineral glass |
|                      |               |
| DETAILS              |               |
| <b>DETAILS</b> Clasp | Buckle        |