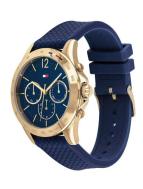

## Tommy Hilfiger ladies' watch 1782198 Specifications

**BUY NOW** 

This document contains all the specifications for the Tommy Hilfiger Haven 1782198 ladies' watch. We at the DIALANDO® watch store offer a large selection of authentic watches from the best watch brands in the world.

| MATERIAL & COLOUR    |               |
|----------------------|---------------|
| Strap Material       | Silicone      |
| Strap Colour         | Blue          |
| Colour of the dial   | Blue          |
| Glass                | Mineral glass |
|                      |               |
| DETAILS              |               |
| <b>DETAILS</b> Clasp | Buckle        |