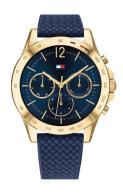

## Tommy Hilfiger ladies' watch 1782198 Specifications

**BUY NOW** 

This document contains all the specifications for the Tommy Hilfiger Haven 1782198 ladies' watch. We at the DIALANDO® watch store offer a large selection of authentic watches from the best watch brands in the world.

| MATERIAL & COLOUR    |               |
|----------------------|---------------|
| Strap Material       | Silicone      |
| Strap Colour         | Blue          |
| Colour of the dial   | Blue          |
| Glass                | Mineral glass |
|                      |               |
| DETAILS              |               |
| <b>DETAILS</b> Clasp | Buckle        |