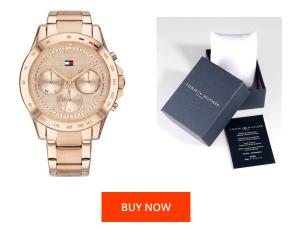

| MATERIAL & COLOUR  |                 |
|--------------------|-----------------|
| Strap Material     | Stainless steel |
| Strap Colour       | Rose gold       |
| Case Material      | Stainless steel |
| Case Colour        | Rose gold       |
| Case Surface       | Polished        |
| Colour of the dial | Rose gold       |
| Glass              | Mineral glass   |

| PRODUCT EXECUTION |                                                              |
|-------------------|--------------------------------------------------------------|
| Display Type      | Analogue                                                     |
| Movement type     | Quartz (Battery)                                             |
| Functions         | Minute / Date / 24-Hour / Day of the week / Hour /<br>Second |

| DETAILS         |                                  |
|-----------------|----------------------------------|
| Bezel           | Fixed                            |
| Case Bottom     | Stainless steel bottom (pressed) |
| Clasp           | Folding clasp                    |
| Lighting        | Luminous hands                   |
| Water resistant | 3 ATM                            |