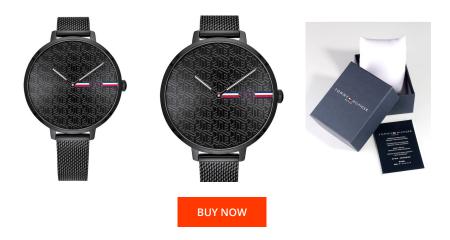

## Tommy Hilfiger ladies' watch 1782160 Specifications

This document contains all the specifications for the Tommy Hilfiger 1782160 ladies' watch. We at the DIALANDO® watch store offer a large selection of authentic watches from the best watch brands in the world.

https://www.dialando.nl/

| PRODUCT INFORMATION |                |  |
|---------------------|----------------|--|
| EAN                 | 7613272357944  |  |
| Gender              | Ladies         |  |
| Brand               | Tommy Hilfiger |  |
| Collection          | Alexa          |  |
| Warranty [years]    | 2              |  |

| MATERIAL & COLOUR  |                                  |
|--------------------|----------------------------------|
| Strap Material     | Stainless steel                  |
| Strap Colour       | Black                            |
| Case Material      | Stainless steel                  |
| Case Colour        | Black                            |
| Case Surface       | Polished / Matted                |
| Colour of the dial | Black                            |
| Glass              | Mineral glass                    |
| DETAILS            |                                  |
| Bezel              | Fixed                            |
| Case Bottom        | Stainless steel bottom (pressed) |