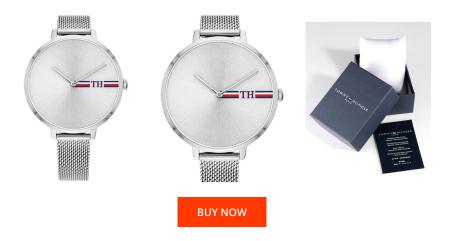

## Tommy Hilfiger ladies' watch 1782157 Specifications

This document contains all the specifications for the Tommy Hilfiger Alexa 1782157 ladies' watch. We at the DIALANDO® watch store offer a large selection of authentic watches from the best watch brands in the world.

https://www.dialando.nl/

| PRODUCT INFORMATION |                |  |
|---------------------|----------------|--|
| EAN                 | 7613272357913  |  |
| Gender              | Ladies         |  |
| Brand               | Tommy Hilfiger |  |
| Collection          | Alexa          |  |
| Warranty [years]    | 2              |  |