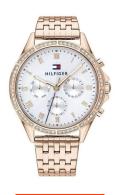

## Tommy Hilfiger ladies' watch 1782143 Specifications

**BUY NOW** 

This document contains all the specifications for the Tommy Hilfiger Ari 1782143 ladies' watch. We at the DIALANDO® watch store offer a large selection of authentic watches from the best watch brands in the world.

| MATERIAL & COLOUR  |                 |
|--------------------|-----------------|
| Strap Material     | Stainless steel |
| Strap Colour       | Pink            |
| Colour of the dial | White           |
| Glass              | Mineral glass   |
| DETAILS            |                 |
| 52171125           |                 |