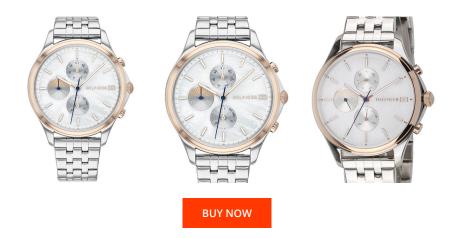

| PRODUCT INFORMATION |                 |  |
|---------------------|-----------------|--|
| EAN                 | 7613272357562   |  |
| Gender              | Ladies          |  |
| Brand               | Tommy Hilfiger  |  |
| Collection          | Whitney - 38 mm |  |
| Warranty [years]    | 2               |  |

| MATERIAL & COLOUR  |                    |
|--------------------|--------------------|
| Strap Material     | Stainless steel    |
| Strap Colour       | Silver             |
| Case Material      | Stainless steel    |
| Case Colour        | Silver / Rose gold |
| Case Surface       | Polished           |
| Colour of the dial | Mother of pearl    |
| Glass              | Mineral glass      |

| PRODUCT EXECUTION |                                                           |
|-------------------|-----------------------------------------------------------|
| Display Type      | Analogue                                                  |
| Movement type     | Quartz (Battery)                                          |
| Functions         | 24-Hour / Day of the week / Hour / Second / Minute / Date |

| DETAILS         |                                  |
|-----------------|----------------------------------|
| Bezel           | Fixed                            |
| Case Bottom     | Stainless steel bottom (pressed) |
| Clasp           | Folding clasp                    |
| Water resistant | 5 ATM                            |

## MEASURES

| Case width [mm]                  | 38  |
|----------------------------------|-----|
| Case thickness [mm]              | 10  |
| Lug width [mm]                   | 18  |
| Max. wrist<br>circumference [mm] | 190 |