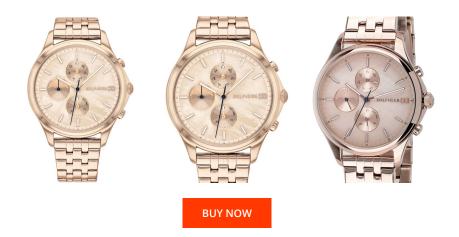

| MATERIAL & COLOUR  |                 |
|--------------------|-----------------|
| Strap Material     | Stainless steel |
| Strap Colour       | Rose gold       |
| Case Material      | Stainless steel |
| Case Colour        | Rose gold       |
| Case Surface       | Polished        |
| Colour of the dial | Mother of pearl |
| Glass              | Mineral glass   |

| PRODUCT EXECUTION |                                                           |
|-------------------|-----------------------------------------------------------|
| Display Type      | Analogue                                                  |
| Movement type     | Quartz (Battery)                                          |
| Functions         | 24-Hour / Day of the week / Hour / Second / Minute / Date |

| DETAILS         |                                  |
|-----------------|----------------------------------|
| Bezel           | Fixed                            |
| Case Bottom     | Stainless steel bottom (pressed) |
| Clasp           | Folding clasp                    |
| Water resistant | 5 ATM                            |