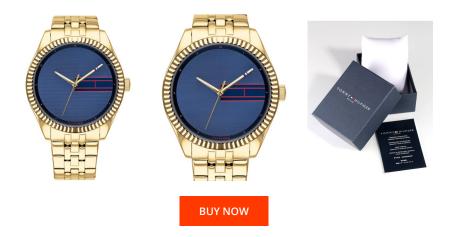

## Tommy Hilfiger ladies' watch 1782081 Specifications

This document contains all the specifications for the Tommy Hilfiger 1782081 ladies' watch. We at the DIALANDO® watch store offer a large selection of authentic watches from the best watch brands in the world. https://www.dialando.nl/

| PRODUCT INFORMATION |                |  |
|---------------------|----------------|--|
| EAN                 | 7613272324335  |  |
| Gender              | Ladies         |  |
| Brand               | Tommy Hilfiger |  |
| Collection          | Lee            |  |
| Warranty [years]    | 2              |  |

| MATERIAL & COLOUR  |                   |
|--------------------|-------------------|
| Strap Material     | Stainless steel   |
| Strap Colour       | Gold              |
| Case Material      | Stainless steel   |
| Case Colour        | Gold              |
| Case Surface       | Matted / Polished |
| Colour of the dial | Blue              |
| Glass              | Mineral glass     |