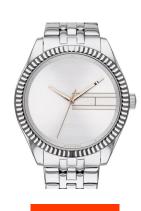

## Tommy Hilfiger ladies' watch 1782080 Specifications

**BUY NOW** 

This document contains all the specifications for the Tommy Hilfiger Lee 1782080 ladies' watch. We at the DIALANDO® watch store offer a large selection of authentic watches from the best watch brands in the world.

https://www.dialando.nl/

| PRODUCT INFORMATION |                |
|---------------------|----------------|
| EAN                 | 7613272324328  |
| Gender              | Ladies         |
| Brand               | Tommy Hilfiger |
| Collection          | Lee            |
| Warranty [years]    | 2              |

| PRODUCT EXECUTION |                        |
|-------------------|------------------------|
| Display Type      | Analogue               |
| Movement type     | Quartz (Battery)       |
| Functions         | Hour / Second / Minute |

| MEASURES                      |     |
|-------------------------------|-----|
| Case width [mm]               | 38  |
| Case thickness [mm]           | 9   |
| Lug width [mm]                | 19  |
| Max. wrist circumference [mm] | 175 |

| MATERIAL & COLOUR  |                   |
|--------------------|-------------------|
| Strap Material     | Stainless steel   |
| Strap Colour       | Silver            |
| Case Material      | Stainless steel   |
| Case Colour        | Silver            |
| Case Surface       | Polished / Matted |
| Colour of the dial | Silver            |
| Glass              | Mineral glass     |
|                    |                   |
| DETAILS            |                   |
|                    |                   |

| DETAILS         |                                  |
|-----------------|----------------------------------|
| Bezel           | Fixed                            |
| Case Bottom     | Stainless steel bottom (pressed) |
| Clasp           | Folding clasp                    |
| Water resistant | 3 ATM                            |