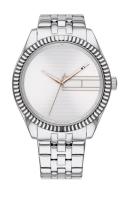

## Tommy Hilfiger ladies' watch 1782080 Specifications

**BUY NOW** 

This document contains all the specifications for the Tommy Hilfiger Lee 1782080 ladies' watch. We at the DIALANDO® watch store offer a large selection of authentic watches from the best watch brands in the world.

https://www.dialando.nl/

| PRODUCT INFORMATION |                |
|---------------------|----------------|
| EAN                 | 7613272324328  |
| Gender              | Ladies         |
| Brand               | Tommy Hilfiger |
| Collection          | Lee            |
| Warranty [years]    | 2              |

| PRODUCT EXECUTION |                        |
|-------------------|------------------------|
| Display Type      | Analogue               |
| Movement type     | Quartz (Battery)       |
| Functions         | Hour / Second / Minute |

| MEASURES                      |     |
|-------------------------------|-----|
| Case width [mm]               | 38  |
| Case thickness [mm]           | 9   |
| Lug width [mm]                | 19  |
| Max. wrist circumference [mm] | 175 |

| MATERIAL & COLOUR  |                   |
|--------------------|-------------------|
| Strap Material     | Stainless steel   |
| Strap Colour       | Silver            |
| Case Material      | Stainless steel   |
| Case Colour        | Silver            |
| Case Surface       | Polished / Matted |
| Colour of the dial | Silver            |
| Glass              | Mineral glass     |
|                    |                   |
| DETAILS            |                   |
|                    |                   |

| DETAILS         |                                  |
|-----------------|----------------------------------|
| Bezel           | Fixed                            |
| Case Bottom     | Stainless steel bottom (pressed) |
| Clasp           | Folding clasp                    |
| Water resistant | 3 ATM                            |