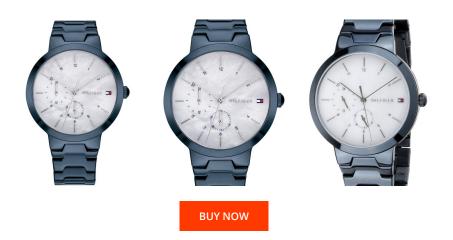

## Tommy Hilfiger ladies' watch 1782078 Specifications

This document contains all the specifications for the Tommy Hilfiger Alessa 1782078 ladies' watch. We at the DIALANDO® watch store offer a large selection of authentic watches from the best watch brands in the world. https://www.dialando.nl/

| MATERIAL & COLOUR  |                   |
|--------------------|-------------------|
| Strap Material     | Stainless steel   |
| Strap Colour       | Blue              |
| Case Material      | Stainless steel   |
| Case Colour        | Blue              |
| Case Surface       | Polished / Matted |
| Colour of the dial | White             |
| Glass              | Mineral glass     |

| PRODUCT EXECUTION |                                                 |
|-------------------|-------------------------------------------------|
| Display Type      | Analogue                                        |
| Movement type     | Quartz (Battery)                                |
| Functions         | Day of the week / Hour / Second / Minute / Date |