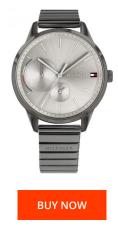

## **DIALANDO**<sup>®</sup>

Tommy Hilfiger ladies' watch 1782062 Specifications

This document contains all the specifications for the Tommy Hilfiger 1782062 ladies' watch. We at the DIALANDO® watch store offer a large selection of authentic watches from the best watch brands in the world. https://www.dialando.nl/

| DDUCT INFORMATION MATERIAL & COLOUR   I 8431777839289 Strap Material Stainless strap Colour   Idee Strap Colour Silver |
|------------------------------------------------------------------------------------------------------------------------|
| nder Ladies Strap Colour Silver                                                                                        |
|                                                                                                                        |
|                                                                                                                        |
| years] 2 Colour of the dial Grey                                                                                       |
| Glass Mineral gla                                                                                                      |
|                                                                                                                        |
| JCT EXECUTION DETAILS                                                                                                  |
| Type Analogue Clasp Snap faste                                                                                         |
| nt type Quartz (Battery) Water resistant 3 ATM                                                                         |
|                                                                                                                        |
| ES                                                                                                                     |
|                                                                                                                        |