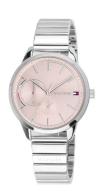

## Tommy Hilfiger ladies' watch 1782020 Specifications

**BUY NOW** 

This document contains all the specifications for the Tommy Hilfiger 1782020 ladies' watch. We at the DIALANDO® watch store offer a large selection of authentic watches from the best watch brands in the world.

https://www.dialando.nl/

| PRODUCT INFORMATION |                |
|---------------------|----------------|
| EAN                 | 7613272310260  |
| Gender              | Ladies         |
| Brand               | Tommy Hilfiger |
| Collection          | Brooke         |
| Warranty [years]    | 2              |

| PRODUCT EXECUTION |                                         |
|-------------------|-----------------------------------------|
| Display Type      | Analogue                                |
| Movement type     | Quartz (Battery)                        |
| Functions         | Second / Minute / Date / 24-Hour / Hour |

| MEASURES                      |     |
|-------------------------------|-----|
| Case width [mm]               | 38  |
| Case thickness [mm]           | 8   |
| Lug width [mm]                | 17  |
| Max. wrist circumference [mm] | 190 |

| MATERIAL & COLOUR  |                   |
|--------------------|-------------------|
| Strap Material     | Stainless steel   |
| Strap Colour       | Silver            |
| Case Material      | Stainless steel   |
| Case Colour        | Silver            |
| Case Surface       | Polished / Matted |
| Colour of the dial | Pink              |
| Glass              | Mineral glass     |
|                    |                   |
| DETAILS            |                   |

| DETAILS         |                                  |
|-----------------|----------------------------------|
| Bezel           | Fixed                            |
| Case Bottom     | Stainless steel bottom (pressed) |
| Clasp           | Folding clasp                    |
| Water resistant | 3 ATM                            |