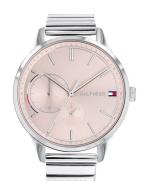

## Tommy Hilfiger ladies' watch 1782020 Specifications

**BUY NOW** 

This document contains all the specifications for the Tommy Hilfiger 1782020 ladies' watch. We at the DIALANDO® watch store offer a large selection of authentic watches from the best watch brands in the world.

https://www.dialando.nl/

| PRODUCT INFORMATION |                |
|---------------------|----------------|
| EAN                 | 7613272310260  |
| Gender              | Ladies         |
| Brand               | Tommy Hilfiger |
| Collection          | Brooke         |
| Warranty [years]    | 2              |

| PRODUCT EXECUTION |                                         |
|-------------------|-----------------------------------------|
| Display Type      | Analogue                                |
| Movement type     | Quartz (Battery)                        |
| Functions         | Second / Minute / Date / 24-Hour / Hour |

| MEASURES                      |     |
|-------------------------------|-----|
| Case width [mm]               | 38  |
| Case thickness [mm]           | 8   |
| Lug width [mm]                | 17  |
| Max. wrist circumference [mm] | 190 |

| MATERIAL & COLOUR  |                   |
|--------------------|-------------------|
| Strap Material     | Stainless steel   |
| Strap Colour       | Silver            |
| Case Material      | Stainless steel   |
| Case Colour        | Silver            |
| Case Surface       | Polished / Matted |
| Colour of the dial | Pink              |
| Glass              | Mineral glass     |
|                    |                   |
| DETAILS            |                   |

| DETAILS         |                                  |
|-----------------|----------------------------------|
| Bezel           | Fixed                            |
| Case Bottom     | Stainless steel bottom (pressed) |
| Clasp           | Folding clasp                    |
| Water resistant | 3 ATM                            |