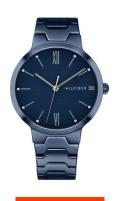

## Tommy Hilfiger ladies' watch 1781955 Specifications

**BUY NOW** 

This document contains all the specifications for the Tommy Hilfiger Avery 1781955 ladies' watch. We at the DIALANDO® watch store offer a large selection of authentic watches from the best watch brands in the world.

| MATERIAL & COLOUR  |                   |
|--------------------|-------------------|
| Strap Material     | Stainless steel   |
| Strap Colour       | Blue              |
| Case Material      | Stainless steel   |
| Case Colour        | Blue              |
| Case Surface       | Polished / Matted |
| Colour of the dial | Blue              |
| Stone type         | Zirconia          |
| Glass              | Mineral glass     |

| DETAILS         |                                  |
|-----------------|----------------------------------|
| Bezel           | Fixed                            |
| Case Bottom     | Stainless steel bottom (pressed) |
| Clasp           | Folding clasp                    |
| Water resistant | 3 ATM                            |