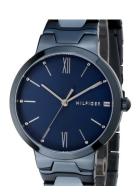

## Tommy Hilfiger ladies' watch 1781955 Specifications

**BUY NOW** 

This document contains all the specifications for the Tommy Hilfiger Avery 1781955 ladies' watch. We at the DIALANDO® watch store offer a large selection of authentic watches from the best watch brands in the world.

| MATERIAL & COLOUR  |                   |
|--------------------|-------------------|
| Strap Material     | Stainless steel   |
| Strap Colour       | Blue              |
| Case Material      | Stainless steel   |
| Case Colour        | Blue              |
| Case Surface       | Polished / Matted |
| Colour of the dial | Blue              |
| Stone type         | Zirconia          |
| Glass              | Mineral glass     |

| DETAILS         |                                  |
|-----------------|----------------------------------|
| Bezel           | Fixed                            |
| Case Bottom     | Stainless steel bottom (pressed) |
| Clasp           | Folding clasp                    |
| Water resistant | 3 ATM                            |