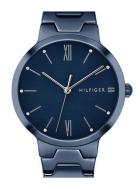

## Tommy Hilfiger ladies' watch 1781955 Specifications

**BUY NOW** 

This document contains all the specifications for the Tommy Hilfiger Avery 1781955 ladies' watch. We at the DIALANDO® watch store offer a large selection of authentic watches from the best watch brands in the world.

| MATERIAL & COLOUR  |                   |
|--------------------|-------------------|
| Strap Material     | Stainless steel   |
| Strap Colour       | Blue              |
| Case Material      | Stainless steel   |
| Case Colour        | Blue              |
| Case Surface       | Polished / Matted |
| Colour of the dial | Blue              |
| Stone type         | Zirconia          |
| Glass              | Mineral glass     |

| DETAILS         |                                  |
|-----------------|----------------------------------|
| Bezel           | Fixed                            |
| Case Bottom     | Stainless steel bottom (pressed) |
| Clasp           | Folding clasp                    |
| Water resistant | 3 ATM                            |