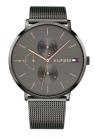

| PRODUCT INFORMATION |                  | MATERIAL & COLOU   | MATERIAL & COLOUR |  |
|---------------------|------------------|--------------------|-------------------|--|
| EAN                 | 7613272293204    | Strap Material     | Stainless steel   |  |
| Gender              | Ladies           | Strap Colour       | Grey              |  |
| Warranty [years]    | 2                | Colour of the dial | Grey              |  |
|                     |                  | Glass              | Mineral glass     |  |
|                     |                  |                    |                   |  |
| PRODUCT EXECUTION   |                  | DETAILS            |                   |  |
| Display Type        | Analogue         | Clasp              | Snap fastener     |  |
| Movement type       | Quartz (Battery) | Water resistant    | 3 ATM             |  |
|                     |                  |                    |                   |  |
| MEASURES            |                  |                    |                   |  |
|                     | 40               |                    |                   |  |
| MEASURES            |                  |                    |                   |  |