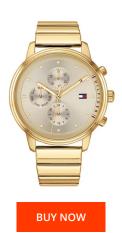

## Tommy Hilfiger ladies' watch 1781905 Specifications

This document contains all the specifications for the Tommy Hilfiger Blake 1781905 ladies' watch. We at the DIALANDO® watch store offer a large selection of authentic watches from the best watch brands in the world.

https://www.dialando.nl/

| PRODUCT INFORMATION | N                |
|---------------------|------------------|
| EAN                 | 7613272273565    |
| Gender              | Ladies           |
| Brand               | Tommy Hilfiger   |
| Collection          | Blake            |
| Warranty [years]    | 2                |
| PRODUCT EXECUTION   |                  |
| Display Type        | Analogue         |
| Movement type       | Quartz (Battery) |
| Functions           | Date / Date      |
| MEASURES            |                  |
| Case width [mm]     | 38               |

| MATERIAL & COLOUR  |                 |
|--------------------|-----------------|
| Strap Material     | Stainless steel |
| Strap Colour       | Gold            |
| Case Material      | Stainless steel |
| Colour of the dial | Gold            |
| Glass              | Mineral glass   |
| DETAILS            |                 |
| Clasp              | Folding clasp   |
| Water resistant    | 3 ATM           |