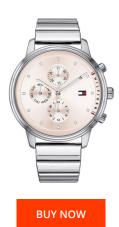

## Tommy Hilfiger ladies' watch 1781904 Specifications

This document contains all the specifications for the Tommy Hilfiger 1781904 ladies' watch. We at the DIALANDO® watch store offer a large selection of authentic watches from the best watch brands in the world.

https://www.dialando.nl/

| PRODUCT INFORMATION | N                |
|---------------------|------------------|
| EAN                 | 7613272273558    |
| Gender              | Ladies           |
| Brand               | Tommy Hilfiger   |
| Collection          | Blake            |
| Warranty [years]    | 2                |
| PRODUCT EXECUTION   |                  |
| Display Type        | Analogue         |
| Movement type       | Quartz (Battery) |
| Functions           | Date / Date      |
| MEASURES            |                  |
| Case width [mm]     | 38               |

| MATERIAL & COLOUR  |                 |
|--------------------|-----------------|
| Strap Material     | Stainless steel |
| Strap Colour       | Silver          |
| Case Material      | Stainless steel |
| Colour of the dial | Beige           |
| Glass              | Mineral glass   |
| DETAILS            |                 |
| Clasp              | Folding clasp   |
| Water resistant    | 3 ATM           |