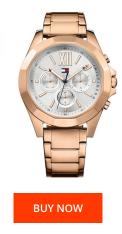

| PRODUCT INFORMATION |                  |  |
|---------------------|------------------|--|
| EAN                 | 7613272249621    |  |
| Gender              | Ladies           |  |
| Brand               | Tommy Hilfiger   |  |
| Collection          | Chelsea          |  |
| Warranty [years]    | 2                |  |
| PRODUCT EXECUTION   |                  |  |
| Display Type        | Analogue         |  |
| Movement type       | Quartz (Battery) |  |
| Functions           | Date / Date      |  |

| MATERIAL & COLOUR  |                 |
|--------------------|-----------------|
| Strap Material     | Stainless steel |
| Strap Colour       | Rose gold       |
| Case Material      | Stainless steel |
| Colour of the dial | Silver          |
| Glass              | Mineral glass   |
|                    |                 |
| DETAILS            |                 |
| Class              | Estation store  |