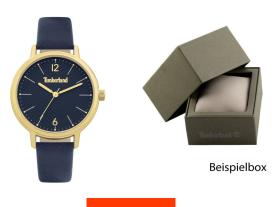

| PRODUCT INFORMATION |               |  |
|---------------------|---------------|--|
| EAN                 | 4895220916721 |  |
| Gender              | Ladies        |  |
| Brand               | Timberland    |  |
| Collection          | Sherburne     |  |
| Warranty [years]    | 2             |  |

| PRODUCT EXECUTION |                        |
|-------------------|------------------------|
| Display Type      | Analogue               |
| Movement type     | Quartz (Battery)       |
| Functions         | Hour / Second / Minute |

| MEASURES                      |     |
|-------------------------------|-----|
| Case width [mm]               | 37  |
| Case thickness [mm]           | 9   |
| Lug width [mm]                | 16  |
| Max. wrist circumference [mm] | 200 |

| MATERIAL & COLOUR  |                                  |
|--------------------|----------------------------------|
| Strap Material     | Real leather                     |
| Strap Colour       | Blue                             |
| Case Material      | Stainless steel                  |
| Case Colour        | Gold                             |
| Case Surface       | Matted / Polished                |
| Colour of the dial | Blue                             |
| Glass              | Mineral glass                    |
| DETAILS            |                                  |
| Bezel              | Fixed                            |
| Case Bottom        | Stainless steel bottom (screwed) |