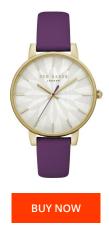

| JCT INFORMATION | 1                | MATERIAL & COLOUR  |                 |
|-----------------|------------------|--------------------|-----------------|
|                 | 0843218071352    | Strap Material     | Real leather    |
|                 | Ladies           | Strap Colour       | Purple          |
| Ŀ               | Ted Baker        | Case Material      | Stainless steel |
| on              | Kate             | Colour of the dial | Nacre           |
| anty [years]    | 2                | Glass              | Mineral glass   |
|                 |                  |                    |                 |
| CT EXECUTION    |                  | DETAILS            |                 |
| Туре            | Analogue         | Clasp              | Pin buckle      |
| ement type      | Quartz (Battery) | Water resistant    | 3 ATM           |
|                 |                  |                    |                 |
| URES            |                  |                    |                 |
| /idth [mm]      | 39               |                    |                 |