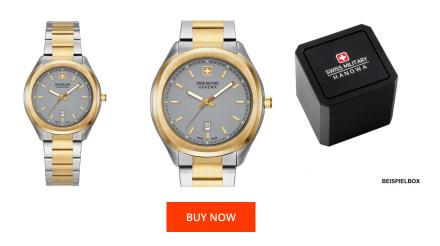

## DIALANDO°

Swiss Military Hanowa ladies' watch 06-7339.55.009 Specifications

This document contains all the specifications for the Swiss Military Hanowa 06-7339.55.009 ladies' watch. We at the DIALANDO® watch store offer a large selection of authentic watches from the best watch brands in the world.

| PRODUCT EXECUTION         |                               |
|---------------------------|-------------------------------|
| Display Type              | Analogue                      |
| Movement type             | Quartz (Battery)              |
| Movement Name             | Ronda / 585 / Swiss Made      |
| Functions                 | Hour / Second / Minute / Date |
|                           |                               |
| MEASURES                  |                               |
| MEASURES  Case width [mm] | 36                            |
|                           | 36<br>9                       |
| Case width [mm]           |                               |

| MATERIAL & COLOUR  |                                  |
|--------------------|----------------------------------|
| Strap Material     | Stainless steel                  |
| Strap Colour       | Silver / Gold                    |
| Case Material      | Stainless steel                  |
| Case Colour        | Silver / Gold                    |
| Case Surface       | Polished / Matted                |
| Colour of the dial | Grey                             |
| Glass              | Sapphire glass                   |
| DETAILS            |                                  |
| Bezel              | Fixed                            |
| Case Bottom        | Stainless steel bottom (screwed) |
| Clasp              | Folding clasp                    |
| Water resistant    | 10 ATM                           |