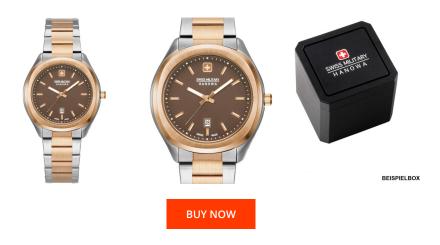

https://www.dialando.nl/

| PRODUCT INFORMATION |                       |
|---------------------|-----------------------|
| EAN                 | 7620958002395         |
| Gender              | Ladies                |
| Brand               | Swiss Military Hanowa |
| Collection          | Alpina 36 mm          |
| Warranty [years]    | 2                     |

| PRODUCT EXECUTION         |                               |
|---------------------------|-------------------------------|
| Display Type              | Analogue                      |
| Movement type             | Quartz (Battery)              |
| Movement Name             | Swiss Made / Ronda / 585      |
| Functions                 | Date / Hour / Second / Minute |
|                           |                               |
|                           |                               |
| MEASURES                  |                               |
| MEASURES  Case width [mm] | 36                            |
|                           | 36<br>9                       |
| Case width [mm]           |                               |

| MATERIAL & COLOUR  |                                  |
|--------------------|----------------------------------|
| Strap Material     | Stainless steel                  |
| Strap Colour       | Silver / Rose gold               |
| Case Material      | Stainless steel                  |
| Case Colour        | Silver / Rose gold               |
| Case Surface       | Polished / Matted                |
| Colour of the dial | Brown                            |
| Glass              | Sapphire glass                   |
| DETAILS            |                                  |
| Bezel              | Fixed                            |
| Case Bottom        | Stainless steel bottom (screwed) |
| Clasp              | Folding clasp                    |
| Water resistant    | 10 ATM                           |