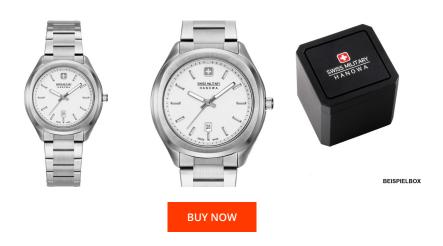

## **DIALANDO**°

Swiss Military Hanowa ladies' watch 06-7339.04.001 Specifications

This document contains all the specifications for the Swiss Military Hanowa 06-7339.04.001 ladies' watch. We at the DIALANDO® watch store offer a large selection of authentic watches from the best watch brands in the world. https://www.dialando.nl/

| PRODUCT INFORMATION |                       |  |
|---------------------|-----------------------|--|
| EAN                 | 7620958001275         |  |
| Gender              | Ladies                |  |
| Brand               | Swiss Military Hanowa |  |
| Collection          | Alpina 36 mm          |  |
| Warranty [years]    | 2                     |  |

| DDODLIGT EVEGUTION        |                               |
|---------------------------|-------------------------------|
| PRODUCT EXECUTION         |                               |
| Display Type              | Analogue                      |
| Movement type             | Quartz (Battery)              |
| Movement Name             | Ronda / 585 / Swiss Made      |
| Functions                 | Hour / Second / Minute / Date |
|                           |                               |
|                           |                               |
| MEASURES                  |                               |
| MEASURES                  |                               |
| MEASURES  Case width [mm] | 36                            |
|                           | 36<br>9                       |
| Case width [mm]           |                               |

| MATERIAL & COLOUR  |                                  |
|--------------------|----------------------------------|
| Strap Material     | Stainless steel                  |
| Strap Colour       | Silver                           |
| Case Material      | Stainless steel                  |
| Case Colour        | Silver                           |
| Case Surface       | Polished / Matted                |
| Colour of the dial | Silver                           |
| Glass              | Sapphire glass                   |
| DETAILS            |                                  |
| Bezel              | Fixed                            |
| Case Bottom        | Stainless steel bottom (screwed) |
| Clasp              | Folding clasp                    |
| Water resistant    | 10 ATM                           |