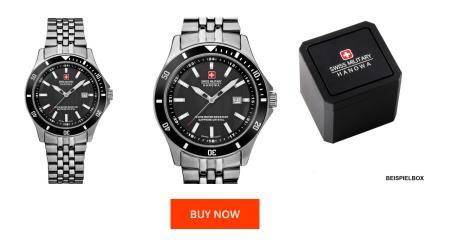

## Swiss Military Hanowa ladies' watch 06-7161.2.04.007 Specifications

This document contains all the specifications for the Swiss Military Hanowa 06-7161.2.04.007 ladies' watch. We at the DIALANDO® watch store offer a large selection of authentic watches from the best watch brands in the world. https://www.dialando.nl/

| PRODUCT INFORMATION |                       |  |
|---------------------|-----------------------|--|
| EAN                 | 7612657085359         |  |
| Gender              | Ladies                |  |
| Brand               | Swiss Military Hanowa |  |
| Collection          | Flagship Lady 32 mm   |  |
| Warranty [years]    | 2                     |  |

| MATERIAL & COLOUR  |                 |
|--------------------|-----------------|
| Strap Material     | Stainless steel |
| Strap Colour       | Silver          |
| Case Material      | Stainless steel |
| Case Colour        | Silver          |
| Case Surface       | Matted          |
| Colour of the dial | Black           |
| Glass              | Sapphire glass  |