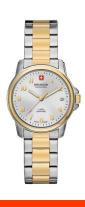

https://www.dialando.nl/

| PRODUCT INFORMATION |                                |  |
|---------------------|--------------------------------|--|
| EAN                 | 7612657086653                  |  |
| Gender              | Ladies                         |  |
| Brand               | Swiss Military Hanowa          |  |
| Collection          | Swiss Soldier Lady Prime 32 mm |  |
| Warranty [years]    | 2                              |  |

| PRODUCT EXECUTION |                               |
|-------------------|-------------------------------|
| Display Type      | Analogue                      |
| Movement type     | Quartz (Battery)              |
| Movement Name     | Swiss Made                    |
| Functions         | Hour / Second / Minute / Date |

| MEASURES                      |     |
|-------------------------------|-----|
| Case width [mm]               | 32  |
| Case thickness [mm]           | 8   |
| Lug width [mm]                | 14  |
| Max. wrist circumference [mm] | 180 |

| MATERIAL & COLOUR  |                   |
|--------------------|-------------------|
| Strap Material     | Stainless steel   |
| Strap Colour       | Gold / Silver     |
| Case Material      | Stainless steel   |
| Case Colour        | Silver / Gold     |
| Case Surface       | Matted / Polished |
| Colour of the dial | White             |
| Glass              | Sapphire glass    |

| DETAILS         |                                   |
|-----------------|-----------------------------------|
| Bezel           | Fixed                             |
| Case Bottom     | Stainless steel bottom (screwed)  |
| Clasp           | Safety folding clasp              |
| Lighting        | Luminous hands / Luminous indexes |
| Water resistant | 5 ATM                             |