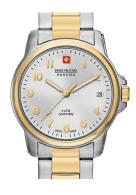

https://www.dialando.nl/

| PRODUCT INFORMATION |                                |  |
|---------------------|--------------------------------|--|
| EAN                 | 7612657086653                  |  |
| Gender              | Ladies                         |  |
| Brand               | Swiss Military Hanowa          |  |
| Collection          | Swiss Soldier Lady Prime 32 mm |  |
| Warranty [years]    | 2                              |  |

| PRODUCT EXECUTION |                               |
|-------------------|-------------------------------|
| Display Type      | Analogue                      |
| Movement type     | Quartz (Battery)              |
| Movement Name     | Swiss Made                    |
| Functions         | Hour / Second / Minute / Date |

| MEASURES                      |     |
|-------------------------------|-----|
| Case width [mm]               | 32  |
| Case thickness [mm]           | 8   |
| Lug width [mm]                | 14  |
| Max. wrist circumference [mm] | 180 |

| MATERIAL & COLOUR  |                   |
|--------------------|-------------------|
| Strap Material     | Stainless steel   |
| Strap Colour       | Gold / Silver     |
| Case Material      | Stainless steel   |
| Case Colour        | Silver / Gold     |
| Case Surface       | Matted / Polished |
| Colour of the dial | White             |
| Glass              | Sapphire glass    |

| DETAILS         |                                   |
|-----------------|-----------------------------------|
| Bezel           | Fixed                             |
| Case Bottom     | Stainless steel bottom (screwed)  |
| Clasp           | Safety folding clasp              |
| Lighting        | Luminous hands / Luminous indexes |
| Water resistant | 5 ATM                             |