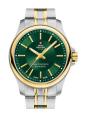

Display Type: Analogue Strap Material: Stainless steel Strap Colour: Silver / Gold Case width [mm]: 30

BUY NOW

Swiss Military by Chrono SM34040.10 ladies' watch

Display Type: Analogue Strap Material: Stainless steel Strap Colour: Rose gold / Silver Case width [mm]: 28