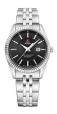

Display Type: Analogue Strap Material: Stainless steel Strap Colour: Rose gold Case width [mm]: 28

BUY NOW

Swiss Military by Chrono Chrono SM34013.01 ladies' watch

Display Type: Analogue Strap Material: Stainless steel Strap Colour: Silver Case width [mm]: 30

BUY NOW

Swiss Military by Chrono Chrono SM34013.02 ladies' watch

Display Type: Analogue Strap Material: Stainless steel Strap Colour: Silver Case width [mm]: 30