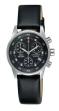

#### Swiss Military by Chrono watches for women Catalog

**PRODUCT** 

**DETAILS** 

Swiss Military by Chrono Chronograph SM34005.02 ladies' watch

Display Type: Analogue Strap Material: Stainless steel Strap Colour: Silver Case width [mm]: 36