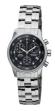

#### Swiss Military by Chrono watches for women Catalog

**PRODUCT** 

**DETAILS** 

Swiss Military by Chrono Chronograph SM34005.02 ladies' watch

Display Type: Analogue Strap Material: Stainless steel Strap Colour: Silver Case width [mm]: 36