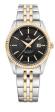

#### DETAILS

Swiss Military by Chrono SMP36010.09 ladies' watch

Display Type: Analogue Strap Material: Stainless steel Strap Colour: Silver Case width [mm]: 33

Swiss Military by Chrono SM34003.21 ladies' watch