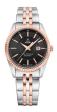

Display Type: Analogue Strap Material: Stainless steel Strap Colour: Silver / Gold Case width [mm]: 30

BUY NOW

Swiss Military by Chrono SM34040.10 ladies' watch

Display Type: Analogue Strap Material: Stainless steel Strap Colour: Rose gold / Silver Case width [mm]: 28