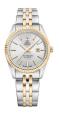

#### Swiss Military by Chrono watches for women Catalog

**PRODUCT** 

**DETAILS** 

Swiss Military by Chrono SM30201.31 ladies' watch

Display Type: Analogue Strap Material: Stainless steel Strap Colour: Silver Case width [mm]: 28