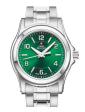

#### DETAILS

Swiss Military by Chrono SMP36010.09 ladies' watch

Display Type: Analogue Strap Material: Stainless steel Strap Colour: Silver Case width [mm]: 33

Swiss Military by Chrono SM34003.21 ladies' watch