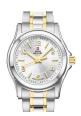

BUY NOW

Swiss Military by Chrono Chrono SM34013.03 ladies' watch

Display Type: Analogue Strap Material: Real leather Strap Colour: Black Case width [mm]: 30

BUY NOW

Swiss Military by Chrono SM34066.01 ladies' watch