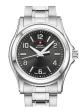

#### Swiss Military by Chrono watches for women Catalog

**PRODUCT** 

**DETAILS** 

Swiss Military by Chrono SM30201.31 ladies' watch

Display Type: Analogue Strap Material: Stainless steel Strap Colour: Silver Case width [mm]: 28