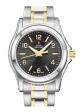

#### Swiss Military by Chrono watches for women Catalog

**PRODUCT** 

**DETAILS** 

Swiss Military by Chrono SM30201.31 ladies' watch

Display Type: Analogue Strap Material: Stainless steel Strap Colour: Silver Case width [mm]: 28