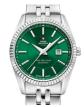

Display Type: Analogue Strap Material: Stainless steel Strap Colour: Silver Case width [mm]: 27

Swiss Military by Chrono SM34003.22 ladies' watch

Display Type: Analogue Strap Material: Stainless steel Strap Colour: Silver Case width [mm]: 27

#### Swiss Military by Chrono watches for women Catalog

**PRODUCT** 

**DETAILS** 

Swiss Military by Chrono SM34003.23 ladies' watch

Display Type: Analogue Strap Material: Stainless steel Strap Colour: Silver Case width [mm]: 27