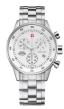

BUY NOW

Swiss Military by Chrono Chrono SM34013.03 ladies' watch

Display Type: Analogue Strap Material: Real leather Strap Colour: Black Case width [mm]: 30

BUY NOW

Swiss Military by Chrono SM34066.01 ladies' watch