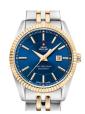

#### Swiss Military by Chrono watches for women Catalog

**PRODUCT** 

**DETAILS** 

Swiss Military by Chrono Chronograph SM34005.02 ladies' watch

Display Type: Analogue Strap Material: Stainless steel Strap Colour: Silver Case width [mm]: 36