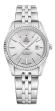

#### DETAILS

Swiss Military by Chrono SMP36010.09 ladies' watch

Display Type: Analogue Strap Material: Stainless steel Strap Colour: Silver Case width [mm]: 33

Swiss Military by Chrono SM34003.21 ladies' watch

Display Type: Analogue Strap Material: Stainless steel Strap Colour: Silver Case width [mm]: 27

Swiss Military by Chrono SM34003.22 ladies' watch

Display Type: Analogue Strap Material: Stainless steel Strap Colour: Silver Case width [mm]: 27