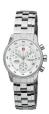

Display Type: Analogue Strap Material: Stainless steel Strap Colour: Rose gold Case width [mm]: 28

BUY NOW

Swiss Military by Chrono Chrono SM34013.01 ladies' watch

Display Type: Analogue Strap Material: Stainless steel Strap Colour: Silver Case width [mm]: 30

BUY NOW

Swiss Military by Chrono Chrono SM34013.02 ladies' watch

Display Type: Analogue Strap Material: Stainless steel Strap Colour: Silver Case width [mm]: 30