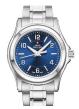

Display Type: Analogue Strap Material: Stainless steel Strap Colour: Rose gold Case width [mm]: 28

BUY NOW

Swiss Military by Chrono Chrono SM34013.01 ladies' watch

Display Type: Analogue Strap Material: Stainless steel Strap Colour: Silver Case width [mm]: 30

BUY NOW

Swiss Military by Chrono Chrono SM34013.02 ladies' watch

Display Type: Analogue Strap Material: Stainless steel Strap Colour: Silver Case width [mm]: 30