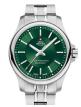

#### Swiss Military by Chrono watches for women Catalog

**PRODUCT** 

**DETAILS** 

Swiss Military by Chrono SM30201.31 ladies' watch

Display Type: Analogue Strap Material: Stainless steel Strap Colour: Silver Case width [mm]: 28