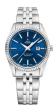

#### DETAILS

Swiss Military by Chrono SMP36010.09 ladies' watch

Display Type: Analogue Strap Material: Stainless steel Strap Colour: Silver Case width [mm]: 33

Swiss Military by Chrono SM34003.21 ladies' watch