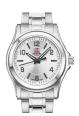

BUY NOW

Swiss Military by Chrono Chrono SM34013.03 ladies' watch

Display Type: Analogue Strap Material: Real leather Strap Colour: Black Case width [mm]: 30

BUY NOW

Swiss Military by Chrono SM34066.01 ladies' watch

Display Type: Analogue Strap Material: Stainless steel Strap Colour: Silver Case width [mm]: 30

BUY NOW

Swiss Military by Chrono SM34066.03 ladies' watch

Display Type: Analogue Strap Material: Stainless steel Strap Colour: Silver Case width [mm]: 30