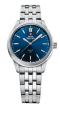

#### DETAILS

Swiss Military by Chrono SMP36010.09 ladies' watch

Display Type: Analogue Strap Material: Stainless steel Strap Colour: Silver Case width [mm]: 33

Swiss Military by Chrono SM34003.21 ladies' watch