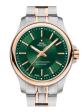

Display Type: Analogue Strap Material: Stainless steel Strap Colour: Silver / Gold Case width [mm]: 30

BUY NOW

Swiss Military by Chrono SM34040.10 ladies' watch

Display Type: Analogue Strap Material: Stainless steel Strap Colour: Rose gold / Silver Case width [mm]: 28