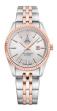

Display Type: Analogue Strap Material: Stainless steel Strap Colour: Silver Case width [mm]: 30

BUY NOW

Swiss Military by Chrono SM34066.03 ladies' watch

Display Type: Analogue Strap Material: Stainless steel Strap Colour: Silver Case width [mm]: 30