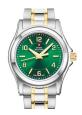

#### Swiss Military by Chrono watches for women Catalog

**PRODUCT** 

**DETAILS** 

Swiss Military by Chrono Chronograph SM34005.02 ladies' watch

Display Type: Analogue Strap Material: Stainless steel Strap Colour: Silver Case width [mm]: 36