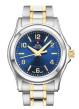

#### DETAILS

Swiss Military by Chrono SMP36010.09 ladies' watch

Display Type: Analogue Strap Material: Stainless steel Strap Colour: Silver Case width [mm]: 33

Swiss Military by Chrono SM34003.21 ladies' watch