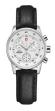

BUY NOW

Swiss Military by Chrono Chronograph SM34013.04 ladies' watch

Display Type: Analogue Strap Material: Real leather Strap Colour: Black Case width [mm]: 31

BUY NOW

Swiss Military by Chrono Chrono SM34013.03 ladies' watch

Display Type: Analogue Strap Material: Real leather Strap Colour: Black Case width [mm]: 30

BUY NOW

Swiss Military by Chrono SM34066.01 ladies' watch