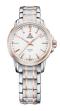

Display Type: Analogue Strap Material: Stainless steel Strap Colour: Silver Case width [mm]: 27

Swiss Military by Chrono SM34003.22 ladies' watch

Display Type: Analogue Strap Material: Stainless steel Strap Colour: Silver Case width [mm]: 27