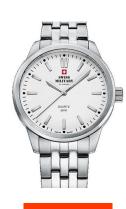

## Swiss Military by Chrono ladies' watch SMP36010.02 Specifications

**BUY NOW** 

This document contains all the specifications for the Swiss Military by Chrono SMP36010.02 ladies' watch. We at the DIALANDO® watch store offer a large selection of authentic watches from the best watch brands in the world.

https://www.dialando.nl/

Case Bottom

Water resistant

| PRODUCT INFORMATION |                          |  |
|---------------------|--------------------------|--|
| EAN                 | 7630019119313            |  |
| Gender              | Ladies                   |  |
| Brand               | Swiss Military by Chrono |  |
| Collection          | Damen                    |  |
| Warranty [years]    | 5                        |  |

| PRODUCT EXECUTION |                        |
|-------------------|------------------------|
| Display Type      | Analogue               |
| Movement type     | Quartz (Battery)       |
| Functions         | Minute / Hour / Second |

| MEASURES                      |     |
|-------------------------------|-----|
| Case width [mm]               | 33  |
| Case thickness [mm]           | 9   |
| Lug width [mm]                | 15  |
| Max. wrist circumference [mm] | 170 |

| MATERIAL & COLOUR  |                   |
|--------------------|-------------------|
| Strap Material     | Stainless steel   |
| Strap Colour       | Silver            |
| Case Material      | Stainless steel   |
| Case Colour        | Silver            |
| Case Surface       | Polished / Matted |
| Colour of the dial | White             |
| Glass              | Mineral glass     |
|                    |                   |
| DETAILS            |                   |
| Bezel              | Fixed             |