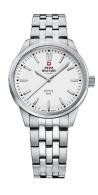

## Swiss Military by Chrono ladies' watch SMP36010.02 Specifications

**BUY NOW** 

This document contains all the specifications for the Swiss Military by Chrono SMP36010.02 ladies' watch. We at the DIALANDO® watch store offer a large selection of authentic watches from the best watch brands in the world.

https://www.dialando.nl/

Case Bottom

Water resistant

| PRODUCT INFORMATION |                          |  |
|---------------------|--------------------------|--|
| EAN                 | 7630019119313            |  |
| Gender              | Ladies                   |  |
| Brand               | Swiss Military by Chrono |  |
| Collection          | Damen                    |  |
| Warranty [years]    | 5                        |  |

| PRODUCT EXECUTION |                        |
|-------------------|------------------------|
| Display Type      | Analogue               |
| Movement type     | Quartz (Battery)       |
| Functions         | Minute / Hour / Second |

| MEASURES                      |     |
|-------------------------------|-----|
| Case width [mm]               | 33  |
| Case thickness [mm]           | 9   |
| Lug width [mm]                | 15  |
| Max. wrist circumference [mm] | 170 |

| MATERIAL & COLOUR  |                   |
|--------------------|-------------------|
| Strap Material     | Stainless steel   |
| Strap Colour       | Silver            |
| Case Material      | Stainless steel   |
| Case Colour        | Silver            |
| Case Surface       | Polished / Matted |
| Colour of the dial | White             |
| Glass              | Mineral glass     |
|                    |                   |
| DETAILS            |                   |
| Bezel              | Fixed             |