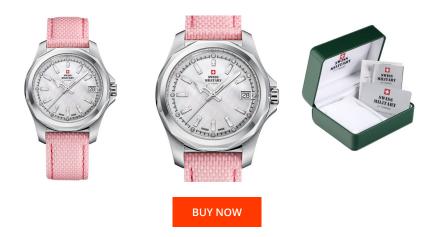

| PRODUCT INFORMATION |                          |  |
|---------------------|--------------------------|--|
| EAN                 | 7630019134071            |  |
| Gender              | Ladies                   |  |
| Brand               | Swiss Military by Chrono |  |
| Collection          | Damen                    |  |
| Warranty [years]    | 5                        |  |

| MATERIAL & COLOUR  |                                     |
|--------------------|-------------------------------------|
| Strap Material     | Textile / Real leather              |
| Strap Colour       | Pink                                |
| Case Material      | Stainless steel                     |
| Case Colour        | Silver                              |
| Case Surface       | Polished / Matted                   |
| Colour of the dial | White                               |
| Stone type         | Swarovski                           |
| Glass              | Mineral glass with sapphire coating |

| PRODUCT EXECUTION |                               |
|-------------------|-------------------------------|
| Display Type      | Analogue                      |
| Movement type     | Quartz (Battery)              |
| Movement Name     | Ronda / 715                   |
| Functions         | Second / Minute / Date / Hour |

| DETAILS         |                                   |
|-----------------|-----------------------------------|
| Bezel           | Fixed                             |
| Case Bottom     | Stainless steel bottom (pressed)  |
| Clasp           | Pin buckle                        |
| Lighting        | Luminous hands / Luminous indexes |
| Water resistant | 5 ATM                             |

## MEASURES

| Case width [mm]                  | 36  |
|----------------------------------|-----|
| Case thickness [mm]              | 9   |
| Lug width [mm]                   | 18  |
| Max. wrist<br>circumference [mm] | 200 |