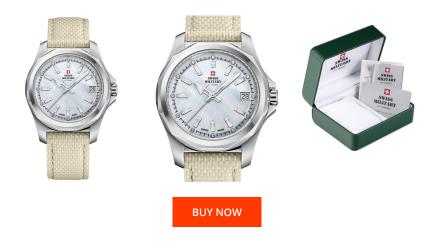

## Swiss Military by Chrono ladies' watch SM34069.05 Specifications

This document contains all the specifications for the Swiss Military by Chrono SM34069.05 ladies' watch. We at the DIALANDO® watch store offer a large selection of authentic watches from the best watch brands in the world.

| MATERIAL & COLOUR  |                                     |
|--------------------|-------------------------------------|
| Strap Material     | Real leather / Textile              |
| Strap Colour       | Beige                               |
| Case Material      | Stainless steel                     |
| Case Colour        | Silver                              |
| Case Surface       | Polished / Matted                   |
| Colour of the dial | White                               |
| Stone type         | Swarovski                           |
| Glass              | Mineral glass with sapphire coating |
|                    |                                     |
| DETAILS            |                                     |