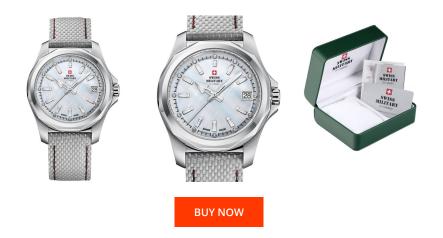

## Swiss Military by Chrono ladies' watch SM34069.04 Specifications

This document contains all the specifications for the Swiss Military by Chrono SM34069.04 ladies' watch. We at the DIALANDO® watch store offer a large selection of authentic watches from the best watch brands in the world. https://www.dialando.nl/

| PRODUCT INFORMATION |                          |  |
|---------------------|--------------------------|--|
| EAN                 | 7630019134057            |  |
| Gender              | Ladies                   |  |
| Brand               | Swiss Military by Chrono |  |
| Collection          | Damen                    |  |
| Warranty [years]    | 5                        |  |

| MATERIAL & COLOUR  |                                     |
|--------------------|-------------------------------------|
| Strap Material     | Textile / Real leather              |
| Strap Colour       | Grey                                |
| Case Material      | Stainless steel                     |
| Case Colour        | Silver                              |
| Case Surface       | Polished / Matted                   |
| Colour of the dial | White                               |
| Stone type         | Swarovski                           |
| Glass              | Mineral glass with sapphire coating |

| PRODUCT EXECUTION |                               |
|-------------------|-------------------------------|
| Display Type      | Analogue                      |
| Movement type     | Quartz (Battery)              |
| Movement Name     | 715 / Ronda                   |
| Functions         | Hour / Second / Minute / Date |

| DETAILS         |                                   |
|-----------------|-----------------------------------|
| Bezel           | Fixed                             |
| Case Bottom     | Stainless steel bottom (pressed)  |
| Clasp           | Pin buckle                        |
| Lighting        | Luminous hands / Luminous indexes |
| Water resistant | 5 ATM                             |

## MEASURES

| Case width [mm]                  | 36  |
|----------------------------------|-----|
| Case thickness [mm]              | 9   |
| Lug width [mm]                   | 18  |
| Max. wrist<br>circumference [mm] | 200 |