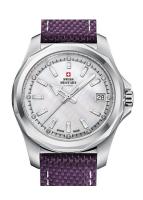

| PRODUCT EXECUTION |                               |
|-------------------|-------------------------------|
| Display Type      | Analogue                      |
| Movement type     | Quartz (Battery)              |
| Movement Name     | Ronda / 715                   |
| Functions         | Hour / Second / Minute / Date |

| MEASURES                      |     |
|-------------------------------|-----|
| Case width [mm]               | 36  |
| Case thickness [mm]           | 9   |
| Lug width [mm]                | 18  |
| Max. wrist circumference [mm] | 200 |

| MATERIAL & COLOUR  |                                     |
|--------------------|-------------------------------------|
| Strap Material     | Textile / Real leather              |
| Strap Colour       | Purple                              |
| Case Material      | Stainless steel                     |
| Case Colour        | Silver                              |
| Case Surface       | Polished / Matted                   |
| Colour of the dial | White                               |
| Stone type         | Swarovski                           |
| Glass              | Mineral glass with sapphire coating |