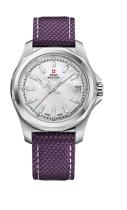

| MATERIAL & COLOUR  |                                     |
|--------------------|-------------------------------------|
| Strap Material     | Textile / Real leather              |
| Strap Colour       | Purple                              |
| Case Material      | Stainless steel                     |
| Case Colour        | Silver                              |
| Case Surface       | Polished / Matted                   |
| Colour of the dial | White                               |
| Stone type         | Swarovski                           |
| Glass              | Mineral glass with sapphire coating |

| DETAILS         |                                   |
|-----------------|-----------------------------------|
| Bezel           | Fixed                             |
| Case Bottom     | Stainless steel bottom (pressed)  |
| Clasp           | Pin buckle                        |
| Lighting        | Luminous indexes / Luminous hands |
| Water resistant | 5 ATM                             |