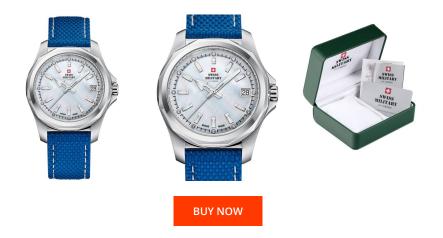

## Swiss Military by Chrono ladies' watch SM34069.02 Specifications

This document contains all the specifications for the Swiss Military by Chrono SM34069.02 ladies' watch. We at the DIALANDO® watch store offer a large selection of authentic watches from the best watch brands in the world. https://www.dialando.nl/

| PRODUCT INFORMATION |                          |  |
|---------------------|--------------------------|--|
| EAN                 | 7630019134033            |  |
| Gender              | Ladies                   |  |
| Brand               | Swiss Military by Chrono |  |
| Collection          | Damen                    |  |
| Warranty [years]    | 5                        |  |

| MATERIAL & COLOUR  |                                     |
|--------------------|-------------------------------------|
| Strap Material     | Textile / Real leather              |
| Strap Colour       | Blue                                |
| Case Material      | Stainless steel                     |
| Case Colour        | Silver                              |
| Case Surface       | Polished / Matted                   |
| Colour of the dial | White                               |
| Stone type         | Swarovski                           |
| Glass              | Mineral glass with sapphire coating |