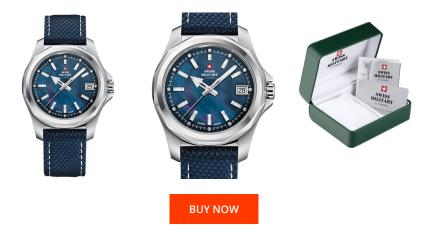

https://www.dialando.nl/

| PRODUCT INFORMATION |                          |
|---------------------|--------------------------|
| EAN                 | 7630019134019            |
| Gender              | Ladies                   |
| Brand               | Swiss Military by Chrono |
| Collection          | Damen                    |
| Warranty [years]    | 5                        |

| PRODUCT EXECUTION |                               |
|-------------------|-------------------------------|
| Display Type      | Analogue                      |
| Movement type     | Quartz (Battery)              |
| Movement Name     | Ronda / 715                   |
| Functions         | Hour / Second / Minute / Date |

| MEASURES                      |     |
|-------------------------------|-----|
| Case width [mm]               | 36  |
| Case thickness [mm]           | 9   |
| Lug width [mm]                | 18  |
| Max. wrist circumference [mm] | 200 |

| MATERIAL & COLOUR  |                                     |
|--------------------|-------------------------------------|
| Strap Material     | Textile / Real leather              |
| Strap Colour       | Blue                                |
| Case Material      | Stainless steel                     |
| Case Colour        | Silver                              |
| Case Surface       | Polished / Matted                   |
| Colour of the dial | Blue                                |
| Stone type         | Swarovski                           |
| Glass              | Mineral glass with sapphire coating |
|                    |                                     |
| DETAILS            |                                     |
| Bezel              | Fixed                               |
|                    |                                     |

| DETAILS         |                                   |
|-----------------|-----------------------------------|
| Bezel           | Fixed                             |
| Case Bottom     | Stainless steel bottom (pressed)  |
| Clasp           | Pin buckle                        |
| Lighting        | Luminous indexes / Luminous hands |
| Water resistant | 5 ATM                             |