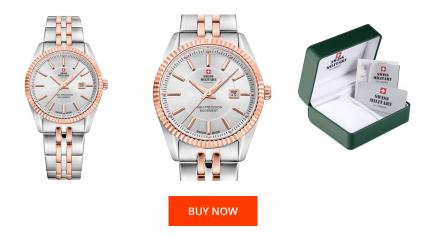

| PRODUCT INFORMATION |                          |  |
|---------------------|--------------------------|--|
| EAN                 | 7630019133425            |  |
| Gender              | Ladies                   |  |
| Brand               | Swiss Military by Chrono |  |
| Collection          | Damen                    |  |
| Warranty [years]    | 5                        |  |

| MATERIAL & COLOUR  |                                     |
|--------------------|-------------------------------------|
| Strap Material     | Stainless steel                     |
| Strap Colour       | Silver / Rose gold                  |
| Case Material      | Stainless steel                     |
| Case Colour        | Silver / Rose gold                  |
| Case Surface       | Polished / Matted                   |
| Colour of the dial | Silver                              |
| Glass              | Mineral glass with sapphire coating |

| PRODUCT EXECUTION |                               |
|-------------------|-------------------------------|
| Display Type      | Analogue                      |
| Movement type     | Quartz (Battery)              |
| Movement Name     | F03.411 / ETA                 |
| Functions         | Minute / Date / Hour / Second |

| DETAILS         |                                  |
|-----------------|----------------------------------|
| Bezel           | Fixed                            |
| Case Bottom     | Stainless steel bottom (screwed) |
| Clasp           | Folding clasp                    |
| Lighting        | Luminous hands                   |
| Water resistant | 5 ATM                            |

## MEASURES

| Case width [mm]                  | 30  |
|----------------------------------|-----|
| Case thickness [mm]              | 8   |
| Lug width [mm]                   | 16  |
| Max. wrist<br>circumference [mm] | 180 |