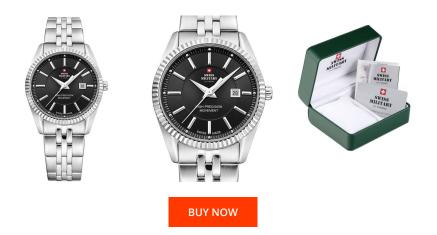

## Swiss Military by Chrono ladies' watch SM34066.01 Specifications

This document contains all the specifications for the Swiss Military by Chrono SM34066.01 ladies' watch. We at the DIALANDO® watch store offer a large selection of authentic watches from the best watch brands in the world. https://www.dialando.nl/

| PRODUCT INFORMATION |                          |
|---------------------|--------------------------|
| EAN                 | 7630019133364            |
| Gender              | Ladies                   |
| Brand               | Swiss Military by Chrono |
| Collection          | Damen                    |
| Warranty [years]    | 5                        |

| MATERIAL & COLOUR  |                                     |
|--------------------|-------------------------------------|
| Strap Material     | Stainless steel                     |
| Strap Colour       | Silver                              |
| Case Material      | Stainless steel                     |
| Case Colour        | Silver                              |
| Case Surface       | Polished / Matted                   |
| Colour of the dial | Black                               |
| Glass              | Mineral glass with sapphire coating |

| PRODUCT EXECUTION |                               |
|-------------------|-------------------------------|
| Display Type      | Analogue                      |
| Movement type     | Quartz (Battery)              |
| Movement Name     | F03.411 / ETA                 |
| Functions         | Hour / Second / Minute / Date |