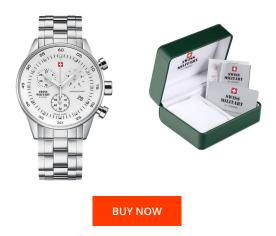

## Swiss Military by Chrono ladies' watch SM34005.02 Specifications

This document contains all the specifications for the Swiss Military by Chrono Chronograph SM34005.02 ladies' watch. We at the DIALANDO® watch store offer a large selection of authentic watches from the best watch brands in the world. https://www.dialando.nl/

| MATERIAL & COLOUR  |                                     |
|--------------------|-------------------------------------|
| Strap Material     | Stainless steel                     |
| Strap Colour       | Silver                              |
| Case Material      | Stainless steel                     |
| Case Colour        | Silver                              |
| Case Surface       | Polished                            |
| Colour of the dial | White                               |
| Glass              | Mineral glass with sapphire coating |