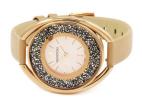

## Swarovski ladies' watch 5296319 Specifications

**BUY NOW** 

This document contains all the specifications for the Swarovski 5296319 ladies' watch. We at the DIALANDO® watch store offer a large selection of authentic watches from the best watch brands in the world.

| MATERIAL & COLOUR  |                 |
|--------------------|-----------------|
| Strap Material     | Real leather    |
| Strap Colour       | Rose gold       |
| Case Material      | Stainless steel |
| Case Colour        | Rose gold       |
| Colour of the dial | Black           |
| Stone type         | Swarovski       |
| Glass              | Mineral glass   |
|                    |                 |
| DETAILS            |                 |
| Water resistant    | 3 ATM           |