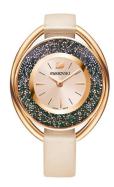

## Swarovski ladies' watch 5296319 Specifications

**BUY NOW** 

This document contains all the specifications for the Swarovski 5296319 ladies' watch. We at the DIALANDO® watch store offer a large selection of authentic watches from the best watch brands in the world.

| MATERIAL & COLOUR  |                 |
|--------------------|-----------------|
| Strap Material     | Real leather    |
| Strap Colour       | Rose gold       |
| Case Material      | Stainless steel |
| Case Colour        | Rose gold       |
| Colour of the dial | Black           |
| Stone type         | Swarovski       |
| Glass              | Mineral glass   |
|                    |                 |
| DETAILS            |                 |
| Water resistant    | 3 ATM           |