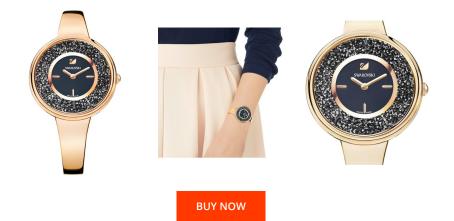

## **DIALANDO**<sup>®</sup>

Swarovski ladies' watch 5295334 Specifications

This document contains all the specifications for the Swarovski 5295334 ladies' watch. We at the DIALANDO® watch store offer a large selection of authentic watches from the best watch brands in the world. https://www.dialando.nl/

| PRODUCT INFORMATION            |                              | MATERIAL & COLOUR          |                      |
|--------------------------------|------------------------------|----------------------------|----------------------|
| EAN                            | 9009652953345                | Strap Material             | Stainless steel      |
| Gender                         | Ladies                       | Strap Colour               | Rose gold            |
| Brand                          | Swarovski                    | Colour of the dial         | Black                |
| Collection                     | Crystalline Pure             | Stone type                 | Swarovski            |
| Warranty [years]               | 2                            | Glass                      | Mineral glass        |
|                                |                              |                            |                      |
| PRODUCT EXECUTION              |                              | DETAILS                    |                      |
| PRODUCT EXECUTION Display Type | Analogue                     | <b>DETAILS</b><br>Numerals | Index marks          |
|                                | Analogue<br>Quartz (Battery) |                            | Index marks<br>5 ATM |
| Display Type                   | 0                            | Numerals                   |                      |

| MATERIAL & COLOUR  |                 |
|--------------------|-----------------|
| Strap Material     | Stainless steel |
| Strap Colour       | Rose gold       |
| Colour of the dial | Black           |
| Stone type         | Swarovski       |
| Glass              | Mineral glass   |
|                    |                 |
| DETAILS            |                 |