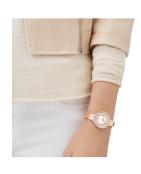

## Swarovski ladies' watch 5269250 Specifications

**BUY NOW** 

This document contains all the specifications for the Swarovski 5269250 ladies' watch. We at the DIALANDO® watch store offer a large selection of authentic watches from the best watch brands in the world.

| MATERIAL & COLOUR  |                 |
|--------------------|-----------------|
| Strap Material     | Stainless steel |
| Strap Colour       | Rose gold       |
| Colour of the dial | White           |
| Stone type         | Swarovski       |
| Glass              | Mineral glass   |
| DETAILS            |                 |
| Numerals           | Index marks     |
| Water resistant    | 5 ATM           |