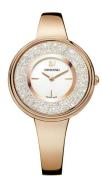

## Swarovski ladies' watch 5269250 Specifications

**BUY NOW** 

This document contains all the specifications for the Swarovski 5269250 ladies' watch. We at the DIALANDO® watch store offer a large selection of authentic watches from the best watch brands in the world.

| MATERIAL & COLOUR  |                 |
|--------------------|-----------------|
| Strap Material     | Stainless steel |
| Strap Colour       | Rose gold       |
| Colour of the dial | White           |
| Stone type         | Swarovski       |
| Glass              | Mineral glass   |
| DETAILS            |                 |
| Numerals           | Index marks     |
| Water resistant    | 5 ATM           |