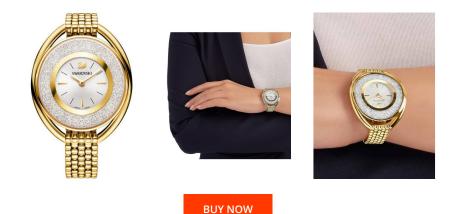

## **DIALANDO**<sup>®</sup>

Swarovski ladies' watch 5200339 Specifications

This document contains all the specifications for the Swarovski 5200339 ladies' watch. We at the DIALANDO® watch store offer a large selection of authentic watches from the best watch brands in the world. https://www.dialando.nl/

| PRODUCT INFORMATIC | )N               |  |
|--------------------|------------------|--|
| EAN                | 9009652003392    |  |
| Gender             | Ladies           |  |
| Brand              | Swarovski        |  |
| Collection         | Crystalline Oval |  |
| Warranty [years]   | 2                |  |
| PRODUCT EXECUTION  |                  |  |
| Display Type       | Analogue         |  |
| Movement type      | Quartz (Battery) |  |
| MEACUDEC           |                  |  |

| MATERIAL & COLOUR  |                 |
|--------------------|-----------------|
| Strap Material     | Stainless steel |
| Strap Colour       | Gold            |
| Colour of the dial | Silver          |
| Stone type         | Swarovski       |
| Glass              | Mineral glass   |
|                    |                 |

## DETAILS

Numerals

Index marks

## MEASURES

Case width [mm]

37