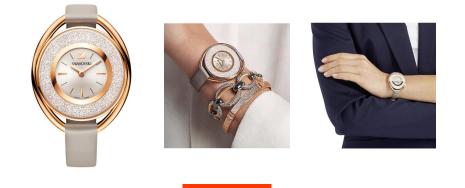

## **DIALANDO**<sup>®</sup>

Swarovski ladies' watch 5158544 Specifications

This document contains all the specifications for the Swarovski 5158544 ladies' watch. We at the DIALANDO® watch store offer a large selection of authentic watches from the best watch brands in the world. https://www.dialando.nl/

**BUY NOW** 

| PRODUCT INFORMATIO | N                | MATERIAL   |
|--------------------|------------------|------------|
| EAN                | 9009651585448    | Strap Mat  |
| Gender             | Ladies           | Strap Colo |
| Brand              | Swarovski        | Colour of  |
| Collection         | Crystalline Oval | Stone type |
| Warranty [years]   | 2                | Glass      |
| PRODUCT EXECUTION  |                  | DETAILS    |
| Display Type       | Analogue         | Numerals   |
| Movement type      | Quartz (Battery) |            |
| MEASURES           |                  |            |

| MATERIAL & COLOUR  |               |
|--------------------|---------------|
| Strap Material     | Real leather  |
| Strap Colour       | Beige         |
| Colour of the dial | Silver        |
| Stone type         | Swarovski     |
| Glass              | Mineral glass |
|                    |               |

## MEASURES

Case width [mm]

37