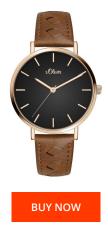

| PRODUCT INFORMATION |               |
|---------------------|---------------|
| EAN                 | 4035608038748 |
| Gender              | Ladies        |
| Brand               | SOliver       |
| Warranty [years]    | 2             |

| MATERIAL & COLOUR  |                 |
|--------------------|-----------------|
| Strap Material     | Real leather    |
| Strap Colour       | Brown           |
| Case Material      | Stainless steel |
| Colour of the dial | Black           |
| Glass              | Mineral glass   |

| PRODUCT EXECUTION |                        |
|-------------------|------------------------|
| Display Type      | Analogue               |
| Movement type     | Quartz (Battery)       |
| Functions         | Hour / Minute / Second |