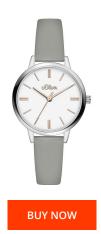

## sOliver ladies' watch SO3808LQ Specifications

This document contains all the specifications for the sOliver SO3808LQ ladies' watch. We at the DIALANDO® watch store offer a large selection of authentic watches from the best watch brands in the world.

| Real leather    |
|-----------------|
| Grey            |
| Stainless steel |
| White           |
| Mineral glass   |
|                 |
| Pin buckle      |
| 3 ATM           |
|                 |