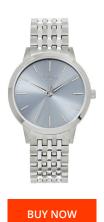

## sOliver ladies' watch SO-4217-MQT Specifications

This document contains all the specifications for the sOliver SO-4217-MQT ladies' watch. We at the DIALANDO® watch store offer a large selection of authentic watches from the best watch brands in the world.

https://www.dialando.nl/

| PRODUCT INFORMATIC | N                      |
|--------------------|------------------------|
| EAN                | 4035608042509          |
| Gender             | Ladies                 |
| Brand              | SOliver                |
| Collection         | Titan                  |
| Warranty [years]   | 2                      |
| PRODUCT EXECUTION  |                        |
| Display Type       | Analogue               |
| Movement type      | Quartz (Battery)       |
| Functions          | Hour / Minute / Second |
| MEASURES           |                        |
| Case width [mm]    | 34                     |

| MATERIAL & COLOUR  |               |
|--------------------|---------------|
| Strap Material     | Titanium      |
| Strap Colour       | Silver        |
| Case Material      | Titanium      |
| Colour of the dial | Blue          |
| Glass              | Mineral glass |
| DETAILS            |               |
|                    |               |
| Clasp              | Folding clasp |