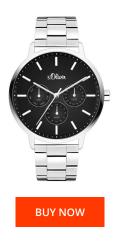

## sOliver ladies' watch SO-4102-MM Specifications

This document contains all the specifications for the sOliver SO-4102-MM ladies' watch. We at the DIALANDO® watch store offer a large selection of authentic watches from the best watch brands in the world.

40

| MATERIAL & COLOUR  |                 |
|--------------------|-----------------|
| Strap Material     | Stainless steel |
| Strap Colour       | Silver          |
| Case Material      | Stainless steel |
| Colour of the dial | Black           |
| Glass              | Mineral glass   |
| DETAILS            |                 |
| Clasp              | Folding clasp   |
| Water resistant    | 3 ATM           |