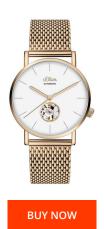

## sOliver ladies' watch SO-3947-MA Specifications

This document contains all the specifications for the sOliver SO-3947-MA ladies' watch. We at the DIALANDO® watch store offer a large selection of authentic watches from the best watch brands in the world.

| MATERIAL & COLOUR  |                   |
|--------------------|-------------------|
| Strap Material     | Stainless steel   |
| Strap Colour       | Rose gold         |
| Case Material      | Stainless steel   |
| Case Colour        | Rose gold         |
| Case Surface       | Polished / Matted |
| Colour of the dial | White             |
| Glass              | Mineral glass     |
|                    |                   |
| DETAILS            |                   |
| Clasp              | Clip clasp        |
| Water resistant    | 5 ATM             |