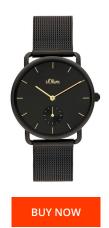

## sOliver ladies' watch SO-3938-MQ Specifications

This document contains all the specifications for the sOliver SO-3938-MQ ladies' watch. We at the DIALANDO® watch store offer a large selection of authentic watches from the best watch brands in the world.

36

| MATERIAL & COLOUR  |                 |
|--------------------|-----------------|
| Strap Material     | Stainless steel |
| Strap Colour       | Black           |
| Case Material      | Stainless steel |
| Case Surface       | Matted          |
| Colour of the dial | Black           |
| Glass              | Mineral glass   |
|                    |                 |
| DETAILS            |                 |
| Clasp              | Folding clasp   |
| Water resistant    | 5 ATM           |
|                    |                 |
|                    |                 |