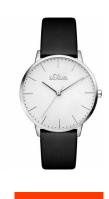

## sOliver ladies' watch SO-3440-LQ Specifications

**BUY NOW** 

This document contains all the specifications for the sOliver SO-3440-LQ ladies' watch. We at the DIALANDO® watch store offer a large selection of authentic watches from the best watch brands in the world.

https://www.dialando.nl/

| PRODUCT INFORMATIC | N                      |
|--------------------|------------------------|
| EAN                | 4035608034696          |
| Gender             | Ladies                 |
| Brand              | SOliver                |
| Warranty [years]   | 2                      |
| PRODUCT EXECUTION  |                        |
| Display Type       | Analogue               |
| Movement type      | Quartz (Battery)       |
| Functions          | Hour / Minute / Second |
| MEASURES           |                        |
| Case width [mm]    | 34                     |

| MATERIAL & COLOUR  |                 |
|--------------------|-----------------|
| Strap Material     | Real leather    |
| Strap Colour       | Black           |
| Case Material      | Stainless steel |
| Colour of the dial | White           |
| Glass              | Mineral glass   |
| DETAILS            |                 |
| Clasp              | Pin buckle      |
| Water resistant    | 3 ATM           |